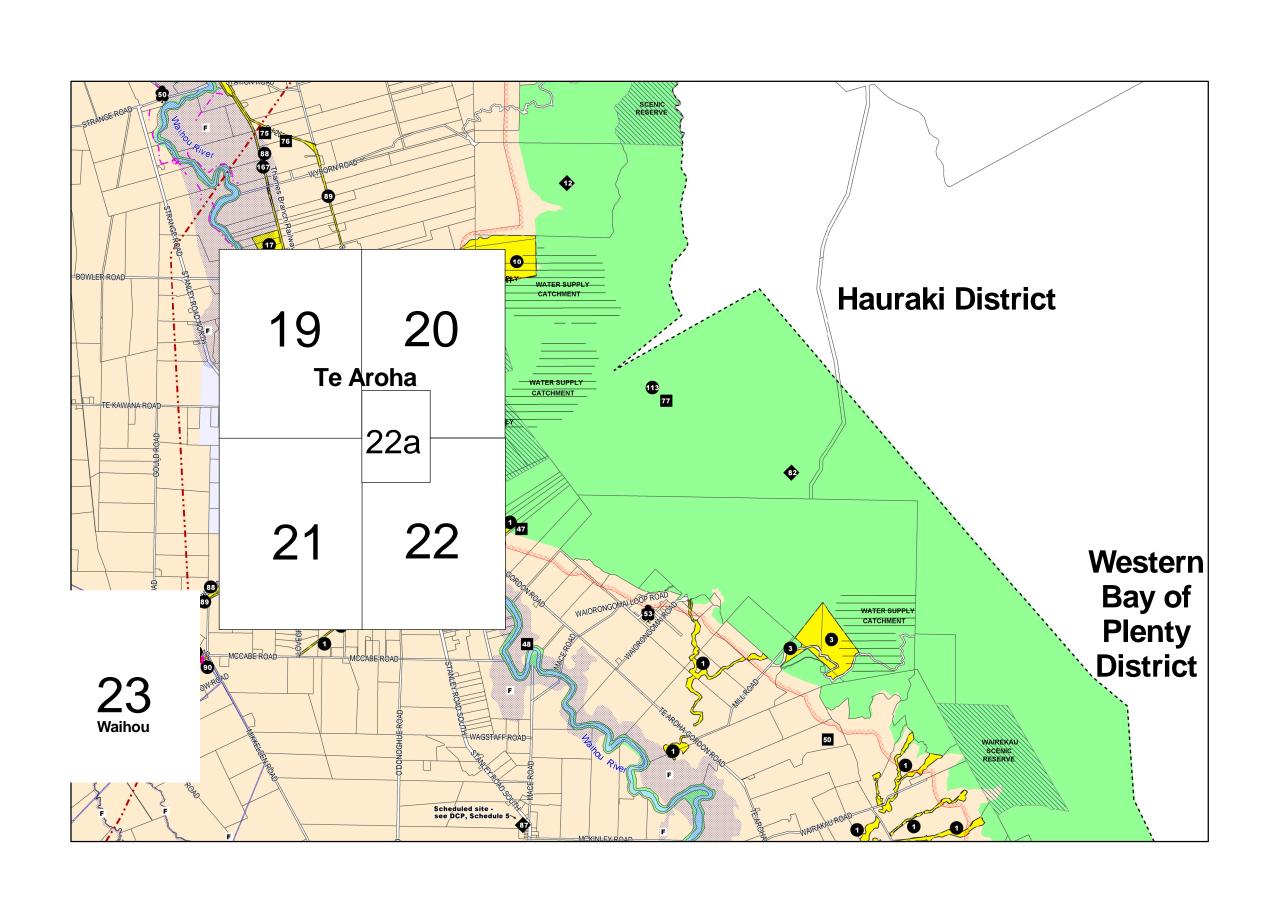

TE AROHA ENVIRONS

Scale 1:50,000







# Matamata-Piako District Plan Legend INDUSTRIAL CHARACTER AREA RESIDENTIAL PEAT SOIL

FLOOD HAZARD

BUSINESS WATER COURSE

RURAL RESIDENTIAL DETENTION PONDS & SPILLWAYS

KAITIAKI (CONSERVATION) CROWN LAND RESERVED FROM SALE

DESIGNATED SITE
 RESERVE

♦ HERITAGE SITE — FIRE LINE EDGE

PROTECTED TREE OR OBJECT FIRE HAZARD BUFFER

■ WAAHI TAPU SITE DISTRICT BOUNDARY

STRUCTURE PLAN PARCEL BOUNDARY

---- SHOPPING FRONTAGE ROAD

----- WATER CATCHMENT ZONE DESIGNATION

INSTABILITY AREA

**RURAL** 

## **Third Party Works and Utility Features**

# Waikato Regional Council Transpower

FLOODGATE

PUMP STATION
----- TRANSMISSION LINE

#### Powerco Vector Gas

Disclaimer: Matamata-Piako District Council is required to map essential infrastructure informatio