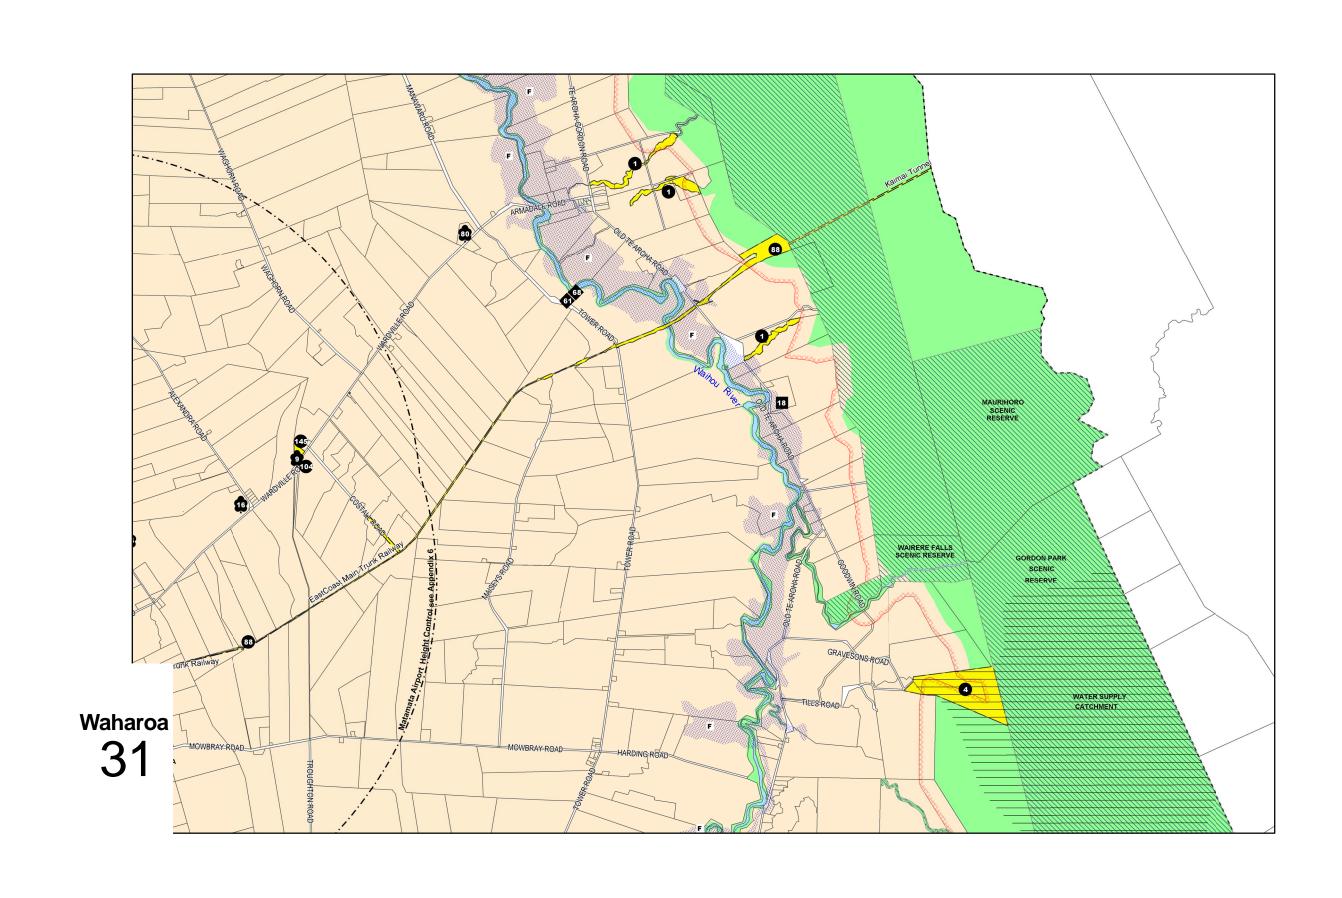

WARDVILLE-GORDON

Scale 1:50,000

# Matamata-Piako District Plan Legend INDUSTRIAL CHARACTER AREA RESIDENTIAL PEAT SOIL

FLOOD HAZARD

BUSINESS WATER COURSE

RURAL RESIDENTIAL DETENTION PONDS & SPILLWAYS

KAITIAKI (CONSERVATION) CROWN LAND RESERVED FROM SALE

DESIGNATED SITE
 RESERVE

♦ HERITAGE SITE — FIRE LINE EDGE

PROTECTED TREE OR OBJECT FIRE HAZARD BUFFER

■ WAAHI TAPU SITE DISTRICT BOUNDARY

STRUCTURE PLAN PARCEL BOUNDARY

---- SHOPPING FRONTAGE ROAD

----- WATER CATCHMENT ZONE DESIGNATION

INSTABILITY AREA

**RURAL** 