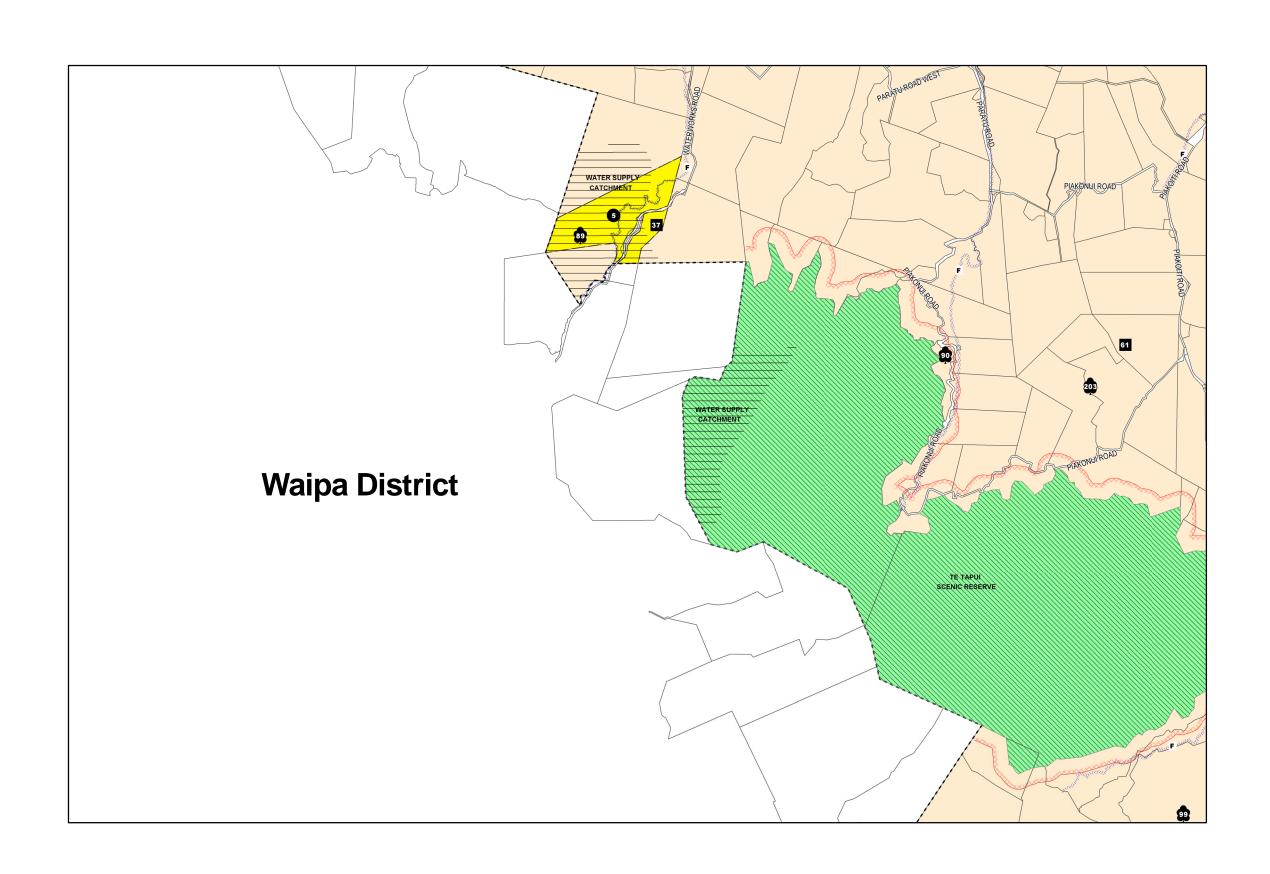

DESIGNATED SITE
 RESERVE

♦ HERITAGE SITE — FIRE LINE EDGE

PROTECTED TREE OR OBJECT FIRE HAZARD BUFFER

■ WAAHI TAPU SITE DISTRICT BOUNDARY

STRUCTURE PLAN PARCEL BOUNDARY

---- SHOPPING FRONTAGE ROAD

----- WATER CATCHMENT ZONE DESIGNATION