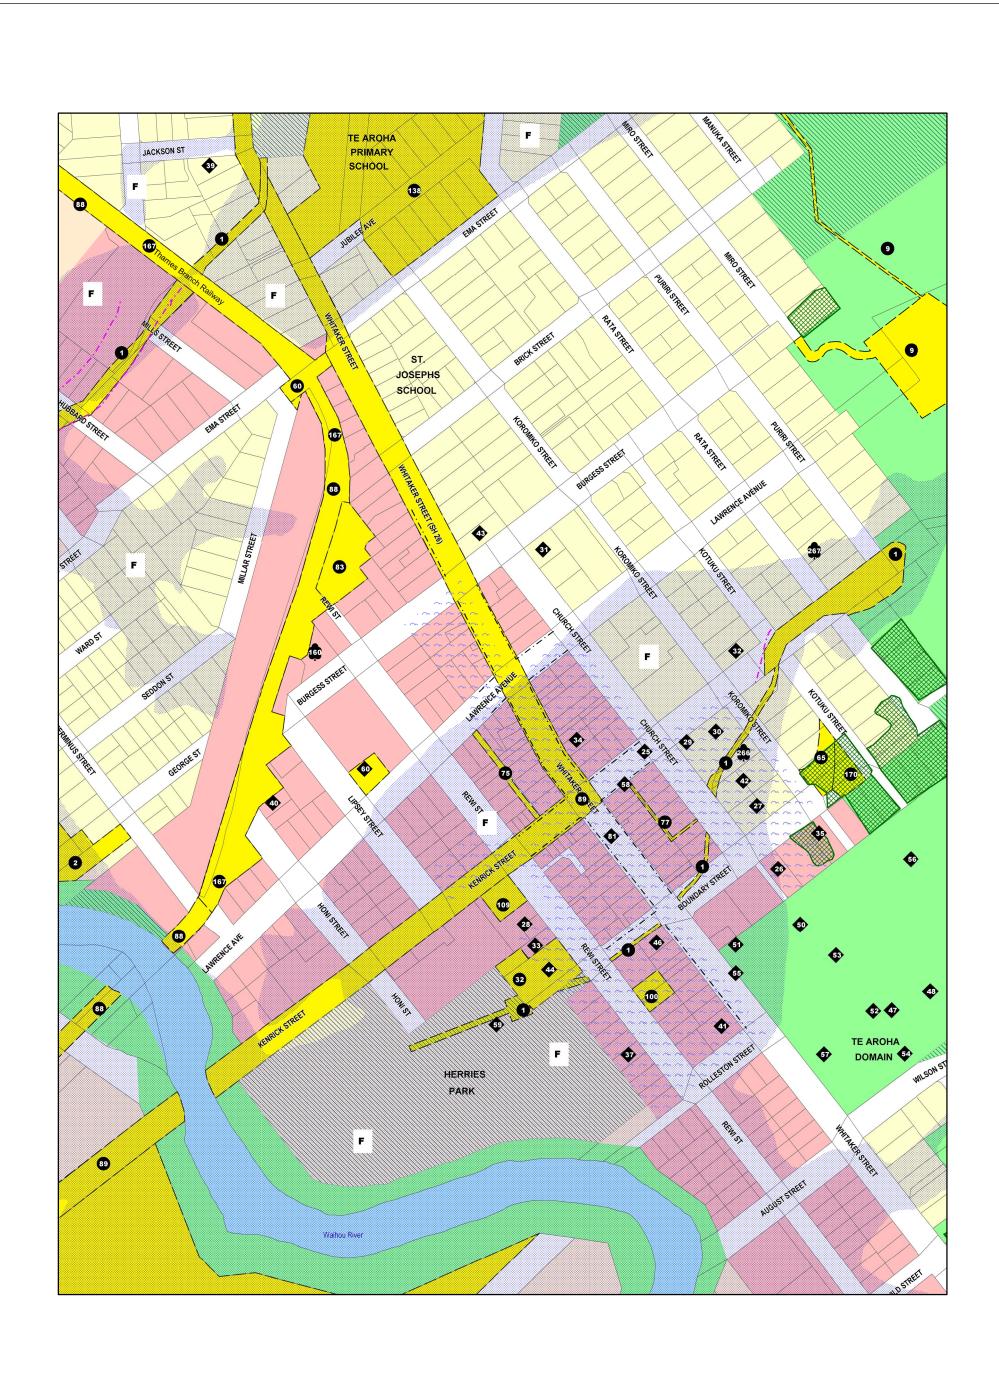

# Matamata-Piako District Plan Legend INDUSTRIAL CHARACTER AREA RESIDENTIAL PEAT SOIL

FLOOD HAZARD

BUSINESS WATER COURSE

RURAL RESIDENTIAL DETENTION PONDS & SPILLWAYS

KAITIAKI (CONSERVATION) CROWN LAND RESERVED FROM SALE

DESIGNATED SITE
 RESERVE

♦ HERITAGE SITE — FIRE LINE EDGE

PROTECTED TREE OR OBJECT FIRE HAZARD BUFFER

■ WAAHI TAPU SITE DISTRICT BOUNDARY

STRUCTURE PLAN PARCEL BOUNDARY

---- SHOPPING FRONTAGE ROAD

----- WATER CATCHMENT ZONE DESIGNATION

INSTABILITY AREA

**RURAL** 

### MATAMATA-PIAKO DISTRICT PLAN LEGEND