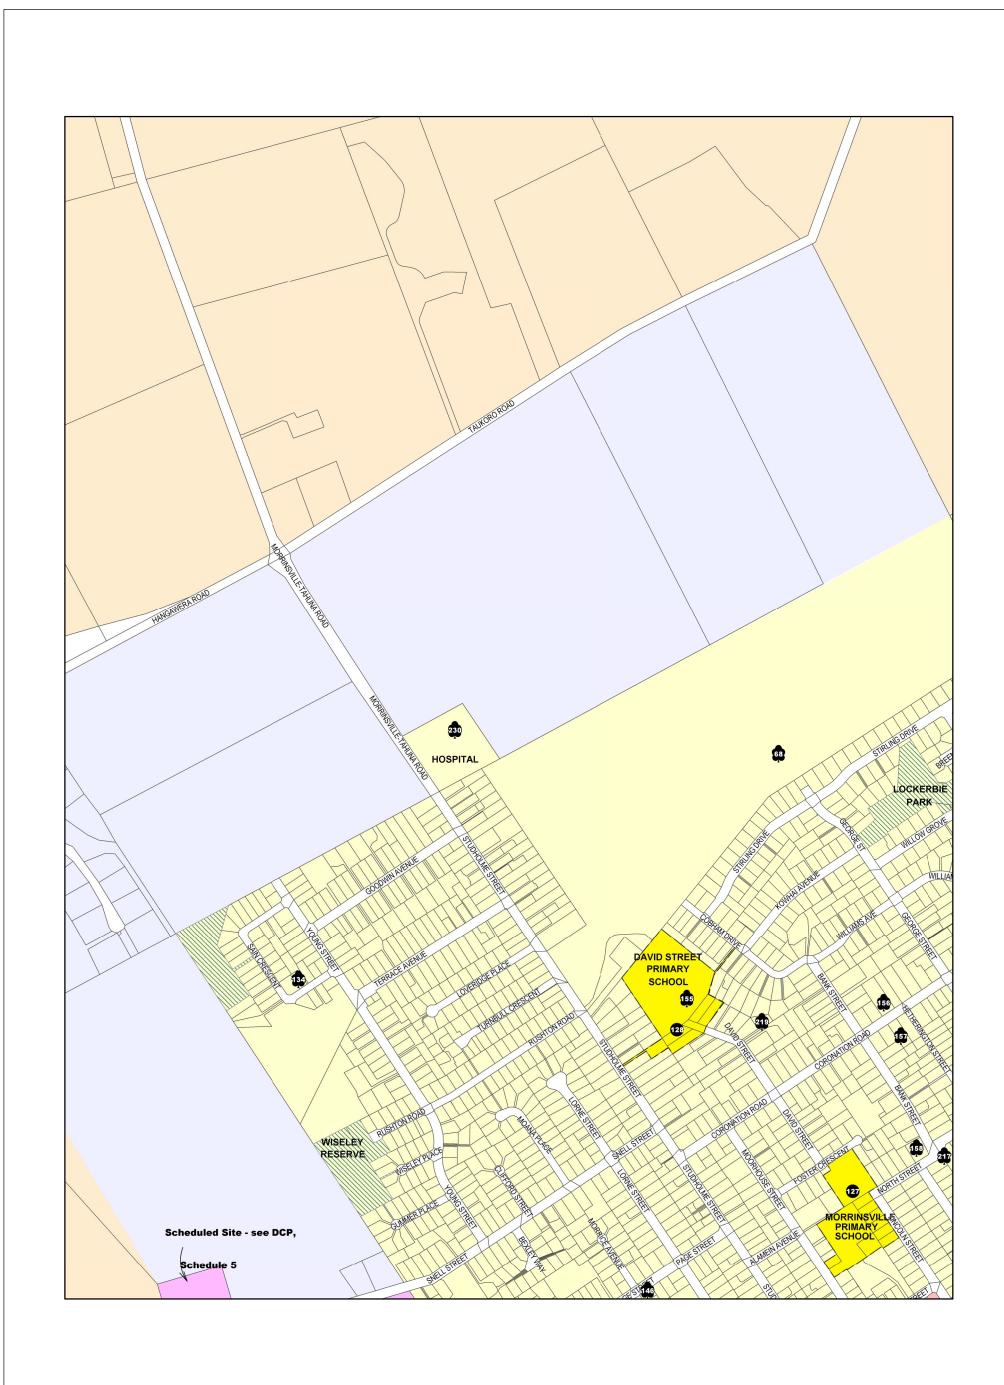

MORRINSVILLE

Scale 1:8,000

Version 2 -- Operative 25 July 2005







# Matamata-Piako District Plan Legend INDUSTRIAL CHARACTER AREA RESIDENTIAL PEAT SOIL

FLOOD HAZARD

BUSINESS WATER COURSE

RURAL RESIDENTIAL DETENTION PONDS & SPILLWAYS

KAITIAKI (CONSERVATION) CROWN LAND RESERVED FROM SALE

DESIGNATED SITE
 RESERVE

♦ HERITAGE SITE — FIRE LINE EDGE

PROTECTED TREE OR OBJECT FIRE HAZARD BUFFER

■ WAAHI TAPU SITE DISTRICT BOUNDARY

STRUCTURE PLAN PARCEL BOUNDARY

---- SHOPPING FRONTAGE ROAD

----- WATER CATCHMENT ZONE DESIGNATION

INSTABILITY AREA

**RURAL** 

## **Third Party Works and Utility Features**

# Waikato Regional Council Transpower

FLOODGATE

PUMP STATION
----- TRANSMISSION LINE

#### Powerco Vector Gas

Disclaimer: Matamata-Piako District Council is required to map esse