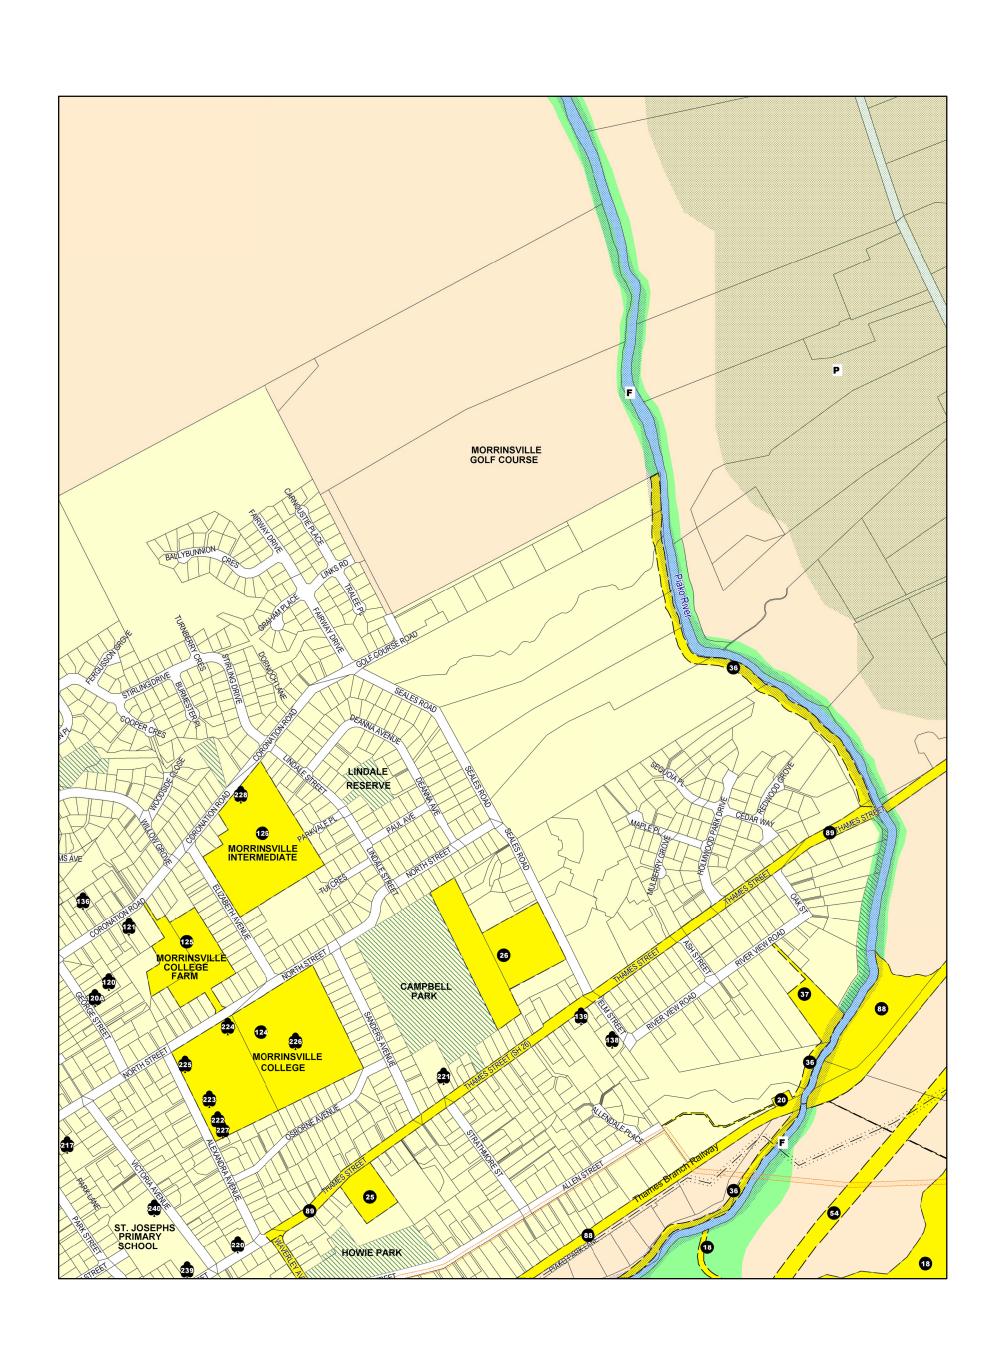

**MORRINSVILLE** 

Scale 1:8,000
Version 6 -- Operative 21 October 2015







# Matamata-Piako District Plan Legend INDUSTRIAL CHARACTER AREA RESIDENTIAL PEAT SOIL

FLOOD HAZARD

BUSINESS WATER COURSE

RURAL RESIDENTIAL DETENTION PONDS & SPILLWAYS

KAITIAKI (CONSERVATION) CROWN LAND RESERVED FROM SALE

DESIGNATED SITE
 RESERVE

♦ HERITAGE SITE — FIRE LINE EDGE

PROTECTED TREE OR OBJECT FIRE HAZARD BUFFER

■ WAAHI TAPU SITE DISTRICT BOUNDARY

STRUCTURE PLAN PARCEL BOUNDARY

---- SHOPPING FRONTAGE ROAD

----- WATER CATCHMENT ZONE DESIGNATION

INSTABILITY AREA

**RURAL** 

## **Third Party Works and Utility Features**

# Waikato Regional Council Transpower

FLOODGATE

PUMP STATION
----- TRANSMISSION LINE

#### Powerco Vector Gas

Disclaimer: Matamata-Piako District Council is required to m