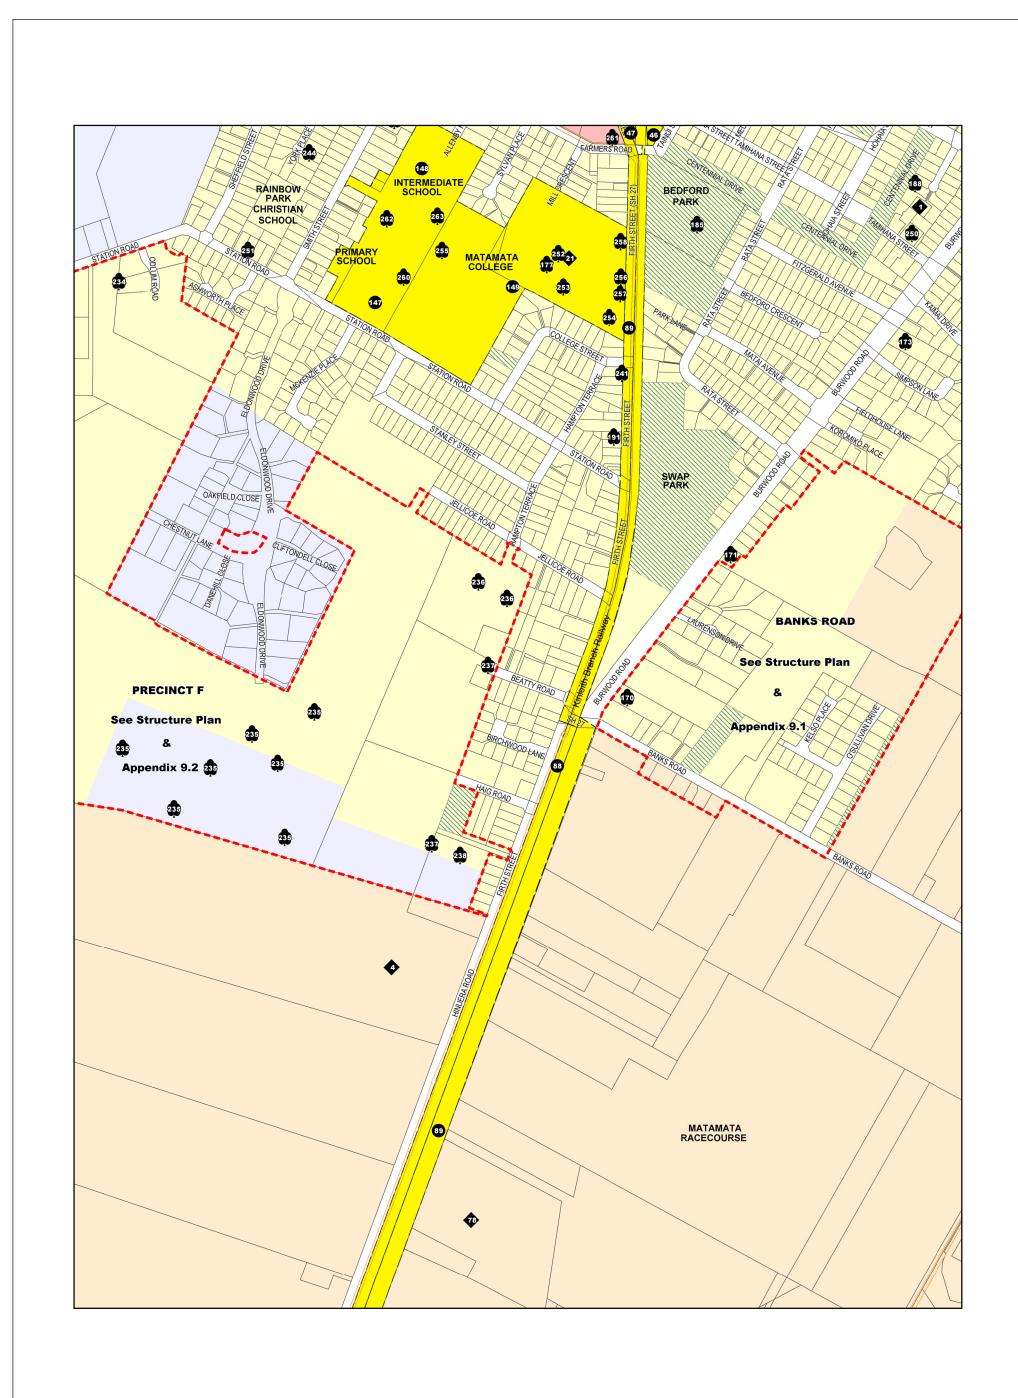

**MATAMATA** 

Scale 1:8,000
Version 8 -- Operative 21 October 2015

|    | 32 |    |
|----|----|----|
| 14 | 34 | 35 |
|    | 14 |    |