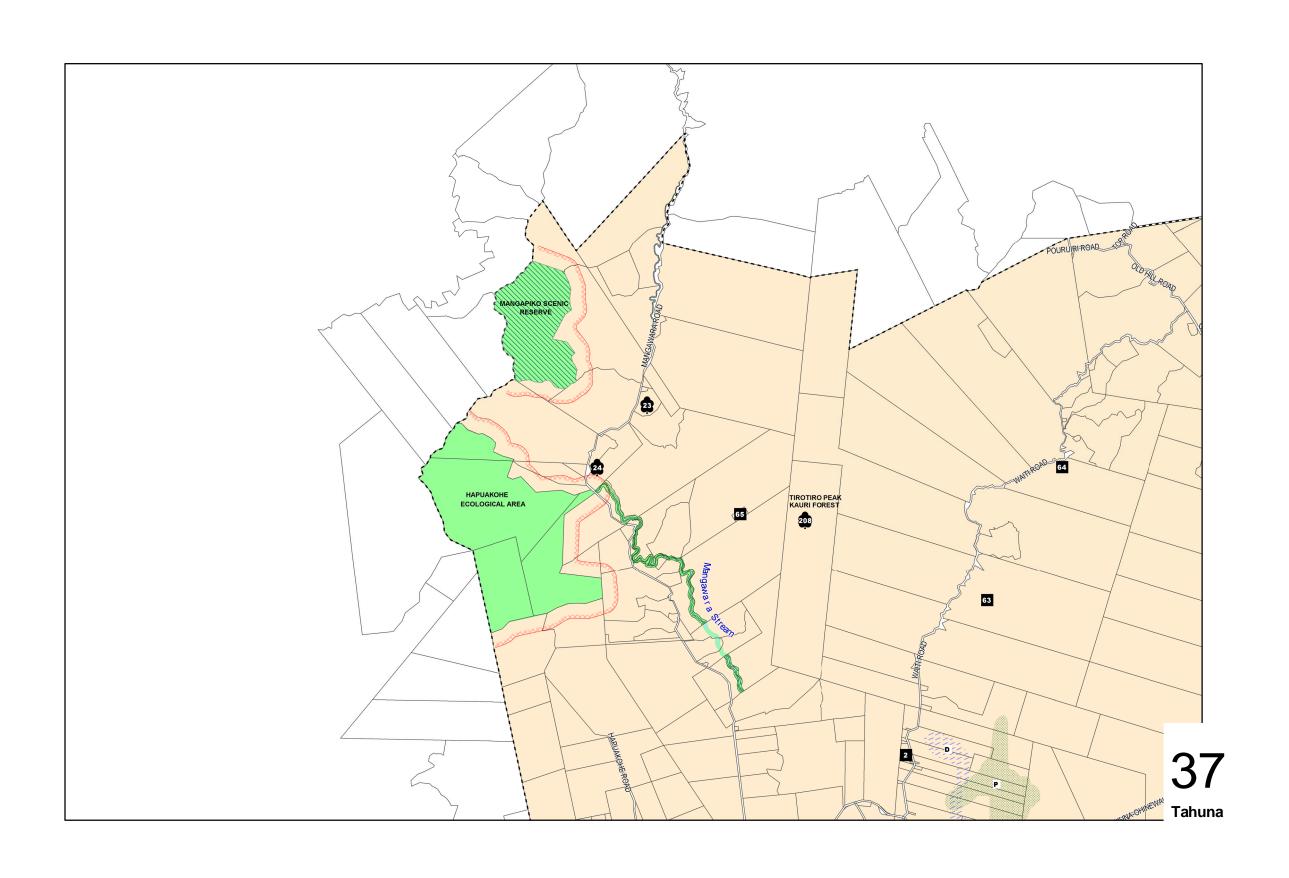

**WAITI** 

Scale 1:50,000







# Matamata-Piako District Plan Legend INDUSTRIAL CHARACTER AREA RESIDENTIAL PEAT SOIL

FLOOD HAZARD

BUSINESS WATER COURSE

RURAL RESIDENTIAL DETENTION PONDS & SPILLWAYS

KAITIAKI (CONSERVATION) CROWN LAND RESERVED FROM SALE

DESIGNATED SITE
 RESERVE

♦ HERITAGE SITE — FIRE LINE EDGE

PROTECTED TREE OR OBJECT FIRE HAZARD BUFFER

■ WAAHI TAPU SITE DISTRICT BOUNDARY

STRUCTURE PLAN PARCEL BOUNDARY

---- SHOPPING FRONTAGE ROAD

----- WATER CATCHMENT ZONE DESIGNATION

INSTABILITY AREA

**RURAL** 

## **Third Party Works and Utility Features**

# Waikato Regional Council Transpower

FLOODGATE

PUMP STATION
----- TRANSMISSION LINE

#### Powerco Vector Gas

Disclaimer: Matamata-Piako District Council is required to map essential infrastructure information provi